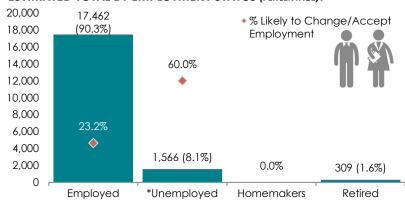

#### **ESTIMATED TOTAL BY EMPLOYMENT STATUS (PERCENTAGE):**

<sup>\*</sup>Employment status is self-identified by the survey respondent. The unemployment percentage does not reflect the unemployment rate published by the U.S. Bureau of Labor Statistics, which applies a stricter definition.