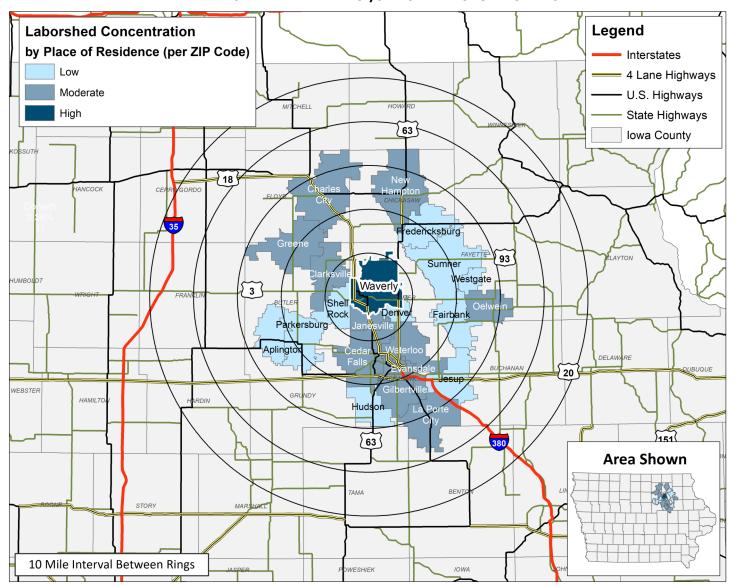

### WAVERLY, IA LABORSHED AREA

CONCENTRATION OF RESPONDENTS WITHIN THE LABORSHED AREA WITH TRANSFERABLE EXPERIENCE/SKILLS BY PLACE OF RESIDENCE

Workers who have transferable experience/skills in the industry are currently commuting an average of 16 miles one way for work. Those who are likely to change/accept employment are willing to commute an average of 28 miles one way for the right employment opportunity.