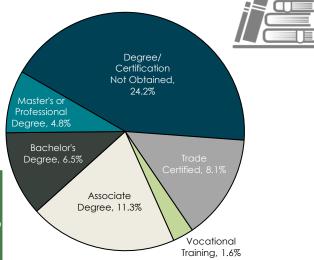

NDEREMPLOYMENT** (ESTIMATED):

- Low hours 1.6% (82)
- Low income 0.0%
- Mismatch of skills 9.7% (500)
- Total 9.7% (500)

(Individuals counted only once when estimating Total Underemployment.)

#### **ESTIMATED TOTAL BY EMPLOYMENT STATUS (PERCENTAGE):**



<sup>\*</sup>Employment status is self-identified by the survey respondent. The unemployment percentage does not reflect the unemployment rate published by the U.S. Bureau of Labor Statistics, which applies a stricter definition.

#### **EMPLOYMENT STATS:**

- 72.6% paid an hourly wage
- 90.3% are/were employed full-time
- 9.7% are/were employed part-time
- 5.4% are/were self-employed
- 17.9% hold two or more jobs
- Currently working an average of 44 hours/week

#### **EDUCATIONAL LEVEL:**

(56.5% HAVE AN EDUCATION BEYOND HIGH SCHOOL)



#### **CURRENT BENEFITS:**

Pension/Retirement/401k, 96.6% Health/Medical Insurance, 94.8% 89.7 Dental Coverage, Disability Insurance, 81.0% 84. Life Insurance, Prescription Drug Coverage, 72.4% Flex Spending, 58.6%

#### **DESIRED BENEFITS:**

Pension/Retirement/401k, 100% 93.8% 87.5% ncentive Reward Programs, Health/Medical Insurance, Employee Discount, Life Insurance, Dental

#### **TOP JOB SEARCH RESOURCES:**

(For those seeking employment opportunities, by use.)



- Internet 79.7%
  - www.indeed.com
  - www.linkedin.com
  - Company/Organization Websites
- Networking through friends, family or acquaintances - 49.2%
- IowaWORKS Centers 22.0%
- Newspapers 10.2%
  - The Waterloo-Cedar Falls Courier

# LABOR CHARACTERISTICS

### \*\*ADVANCED MANUFACTURING

| Bus and Truck Mechanics and