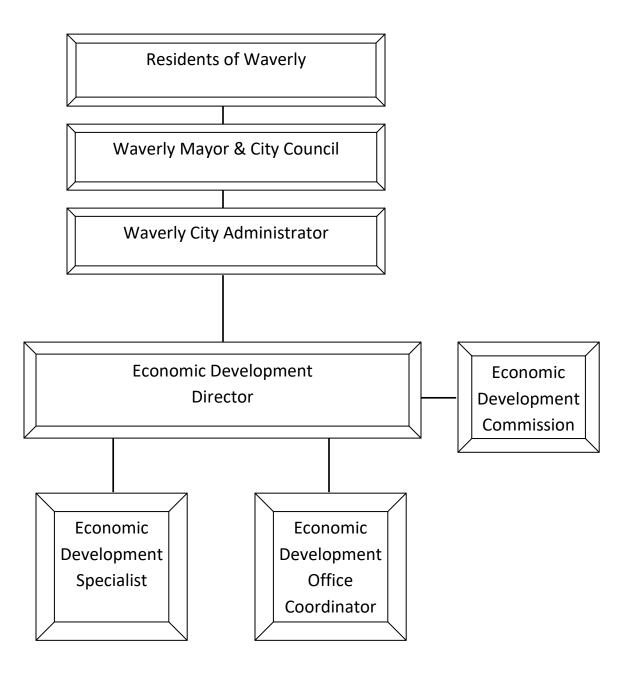

## Mission Statement and Organizational Chart

Waverly Economic Development seeks to develop and sustain a diverse and vital local economy by supporting activities that lead to business retention, job creation and capital investment in Waverly, Bremer County and the surrounding communities.