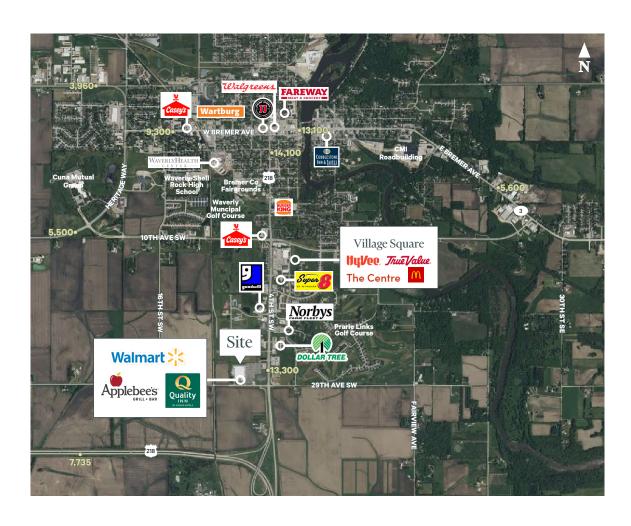

# Walmart Outlot

## 1.04 Acres

### **Property Information**

- + C-2 Commercial District
- + Retail, restaurant with drive-thru or office
- + The County Seat of Bremer County
- + Great access and visibility from Hwy 218, close to most area businesses.
- + Less than 10 minutes from Warburg College with an annual enrollment of ±1,500 students