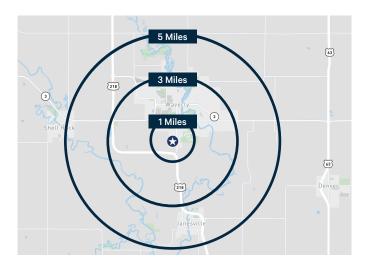

# Area Overview

| 2021<br>Estimates | Total<br>Population | Total<br>Households | Median<br>HH Income |
|-------------------|---------------------|---------------------|---------------------|
| 1 Mile            | 607                 | 288                 | \$71,741            |
| 3 Miles           | 10,547              | 3,914               | \$72,833            |
| 5 Miles           | 13,605              | 5,175               | \$75,251            |
| 5 Minutes         | 2,673               | 1,126               | \$61,653            |
| 10 Minutes        | 12,110              | 4,596               | \$68,714            |
| 15 Minutes        | 17,532              | 6,970               | \$67,502            |