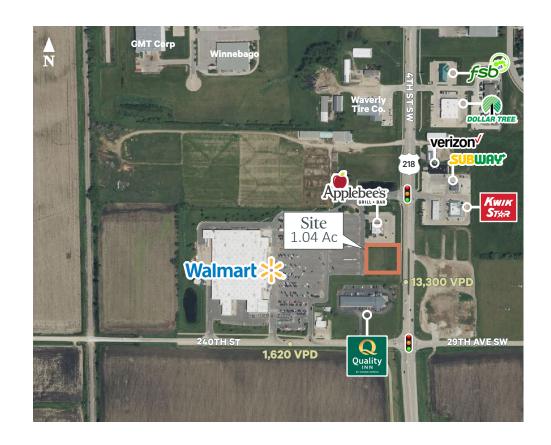

# Walmart Outlot

## 1.04 Acres

### **Property Information**

- + C-2 Commercial District
- + Retail, restaurant with drive-thru or office
- + The County Seat of Bremer County
- + Great access and visibility from Hwy 218, close to most area businesses.
- + Less than 10 minutes from Warburg College with an annual enrollment of ±1,500 students

2700 4th St SW Waverly, IA 50677 Store #1005