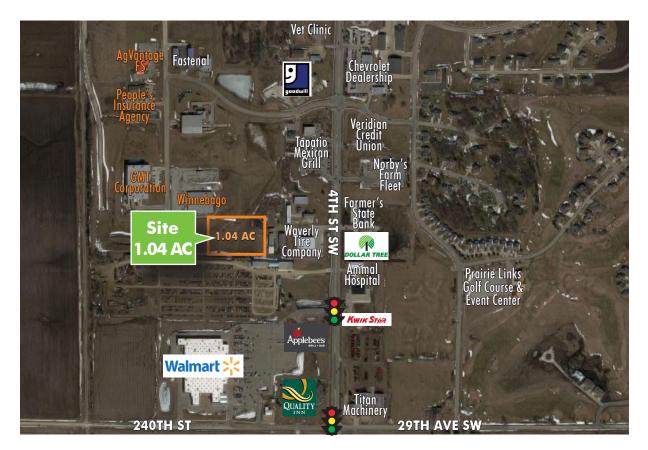

## 2700 4TH ST SW, WAVERLY IA **STORE #1005**

- + C-2 Commercial District
- + Retail, restaurant with Drive-Thru or office
- + The County Seat of Bremer County
- + Great access and visibility from Hwy 218, close to most area businesses.