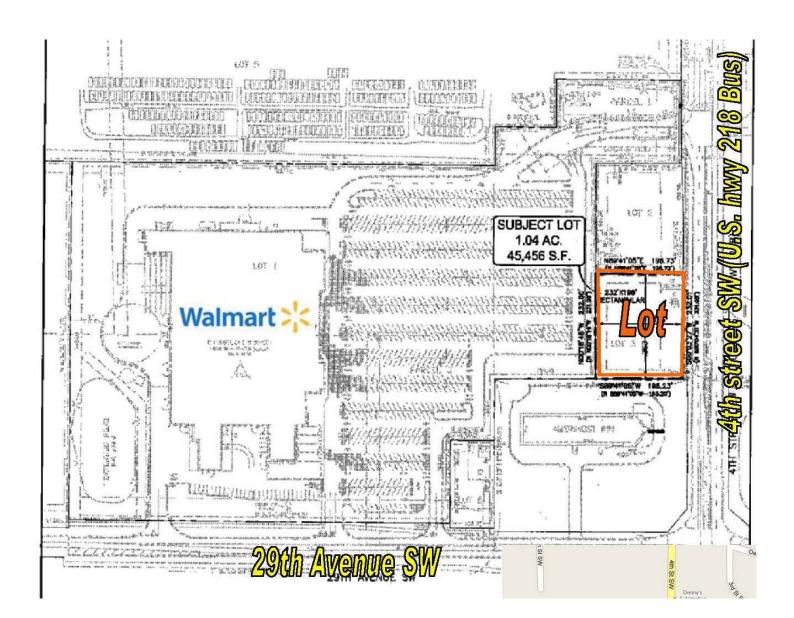

ynn@cbre.com Yoni Zvi Senior Vice President +1 414 274 1618 yoni.zvi@cbre.com

CBRE, Inc. 321 N Clark St Suite 3400 Chicago, IL 60646

RETAIL

© 2020 CBRE, Inc. All rights reserved. This information has been obtained from sources believed reliable, but has not been verified for accuracy or completeness. You should conduct a careful, independent investigation of the property and verify all information. Any reliance on this information is solely at your own risk. CBRE and the CBRE logo are service marks of CBRE, Inc. All other marks displayed on this document are the property of their respective owners. Photos herein are the property of their respective owners. Use of these images without the express written consent of the owner is prohibited.



# 1.04 Acre Walmart Outparcel

🗩) site plan





RETAIL

# FOR SALE 1.04 Acre Walmart Outparcel

# RETAIL TRADE AREA





## **Demographics**

|                         | 1 Mile   | 3 Miles  | 5 Miles  |
|-------------------------|----------|----------|----------|
| Total<br>Population     | 639      | 10,535   | 13,661   |
| Number of<br>Households | 297      | 3,885    | 5,158    |
| Average HH<br>Income    | \$91,042 | \$84,200 | \$85,301 |

Source: Esri, 2018 Estimates



RETAIL