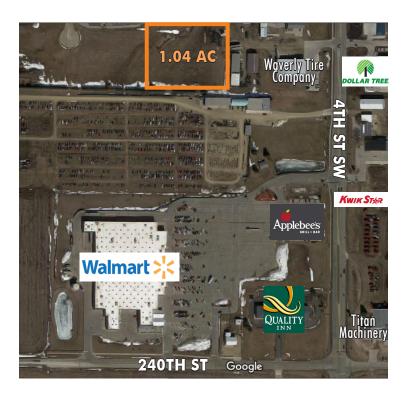

# FOR SALE 1.04 Acre Walmart Outparcel

## 2700 4TH ST SW, WAVERLY IA **STORE #1005**

- + C-2 Commercial District
- + Retail, restaurant with Drive-Thru or office
- + The County Seat of Bremer County
- + Great access and visibility from Hwy 218, close to most area businesses.