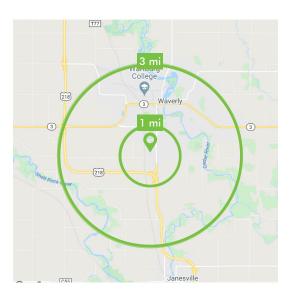

# RETAIL TRADE AREA

## **Demographics**

|                         | 1 Mile   | 3 Miles  | 5 Miles  |
|-------------------------|----------|----------|----------|
| Total<br>Population     | 639      | 10,535   | 13,661   |
| Number of<br>Households | 297      | 3,885    | 5,158    |
| Average HH<br>Income    | \$91,042 | \$84,200 | \$85,301 |