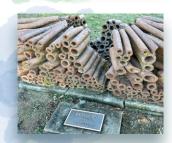

WSR High School **Art Department** 

**Historic Bur Oak Wooden Sculpture** City Hall,

200 1st St. NE

Jessy Kern