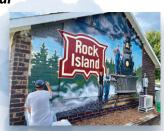

Exchange Building Mural South Riverside Park, 221 1st St. SW Dan Hatala

**Downtown Waverly Mural**Side of 214 E Bremer Ave.

Dan Hatala

**Gentlemen of the Road Mural** 

Side of 101 E Bremer Ave.

Abby Fliehler