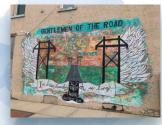

Exchange Building Mural South Riverside Park, 221 1st St. SW Dan Hatala

**Downtown Waverly Mural**Side of 214 E Bremer Ave.

Dan Hatala

**Gentlemen of the Road Mural** 

Side of 101 E Bremer Ave.

Abby Fliehler