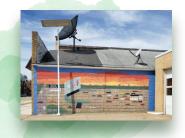

**Waverly Drive-In Movie Theatre Mural** 

Westendorf Auto, 309 E Bremer Ave.

Barbara Dilly

Lady Liberty Replica Statue
Bremer County Courthouse,
415 E Bremer Ave.

Unknown

Butterfly Mural
Behind Frederick's,
117 E Bremer Ave. Ally
Bobby Sobczak and
Megan Elizabeth Sobczak