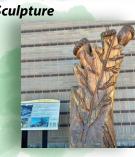

**Green Bridge Sculpture Brookwood Park, 415 6th Ave. SE**WSR Students Paxton VanEe,

WSR Students Paxton VanEe, Dominic Roberts, Tristan Froelich, Jordan Bienemann, Tristan Geary, Jack Thorson, Henry Litwiller and Derek Bienemann